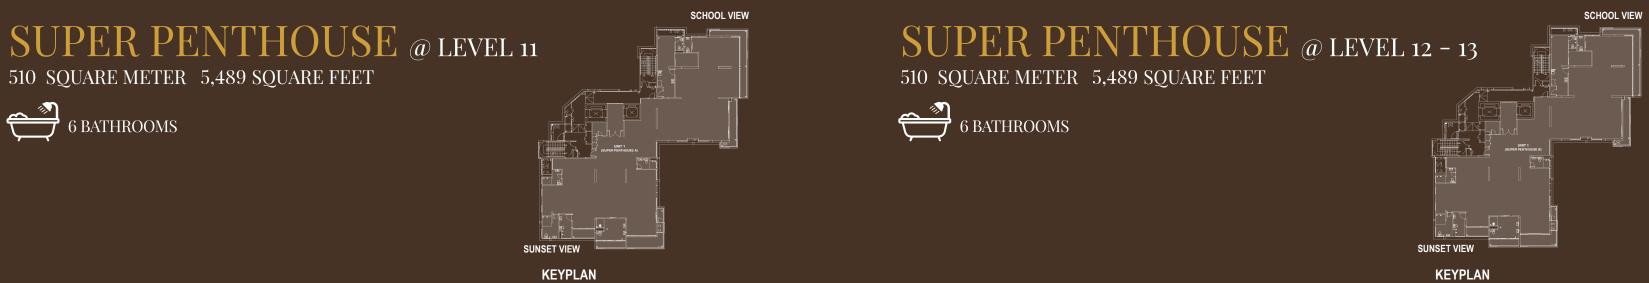

km - The Spring Mall
4.0 km - Top Spot Seafood

2.6 km - Swinburne University
6.2 km - Lodge Int. School

8.6 km - Tunku Putra HELP Int. School

2.0 km
3.5 km
4.3 km
Sarawak General Hospital
Borneo Medical Centre
Timberland Medical Centre

2.8 km
3.6 km
4.1 km
St. Joseph Cathedral
Tua Pek Kong Temple
Floating Mosque

3.8 km - Kuching Police Headquarters8.0 km - Kuching Int. Airport

# Floor Plan



## PENTHOUSE A @ LEVEL 4

215 SQUARE METER 2,314 SQUARE FEET





## PENTHOUSE A1 @ LEVEL 5

221 SQUARE METER 2,378 SQUARE FEET











222 SQUARE METER 2,389 SQUARE FEET





## PENTHOUSE B @ LEVEL 4

269 SQUARE METER 2,895 SQUARE FEET







## PENTHOUSE B @ LEVEL 5

269 SQUARE METER 2,895 SQUARE FEET





**KEYPLAN** 

PENTHOUSE B1 @ LEVEL 6 - 10

290 SQUARE METER 3,121 SQUARE FEET