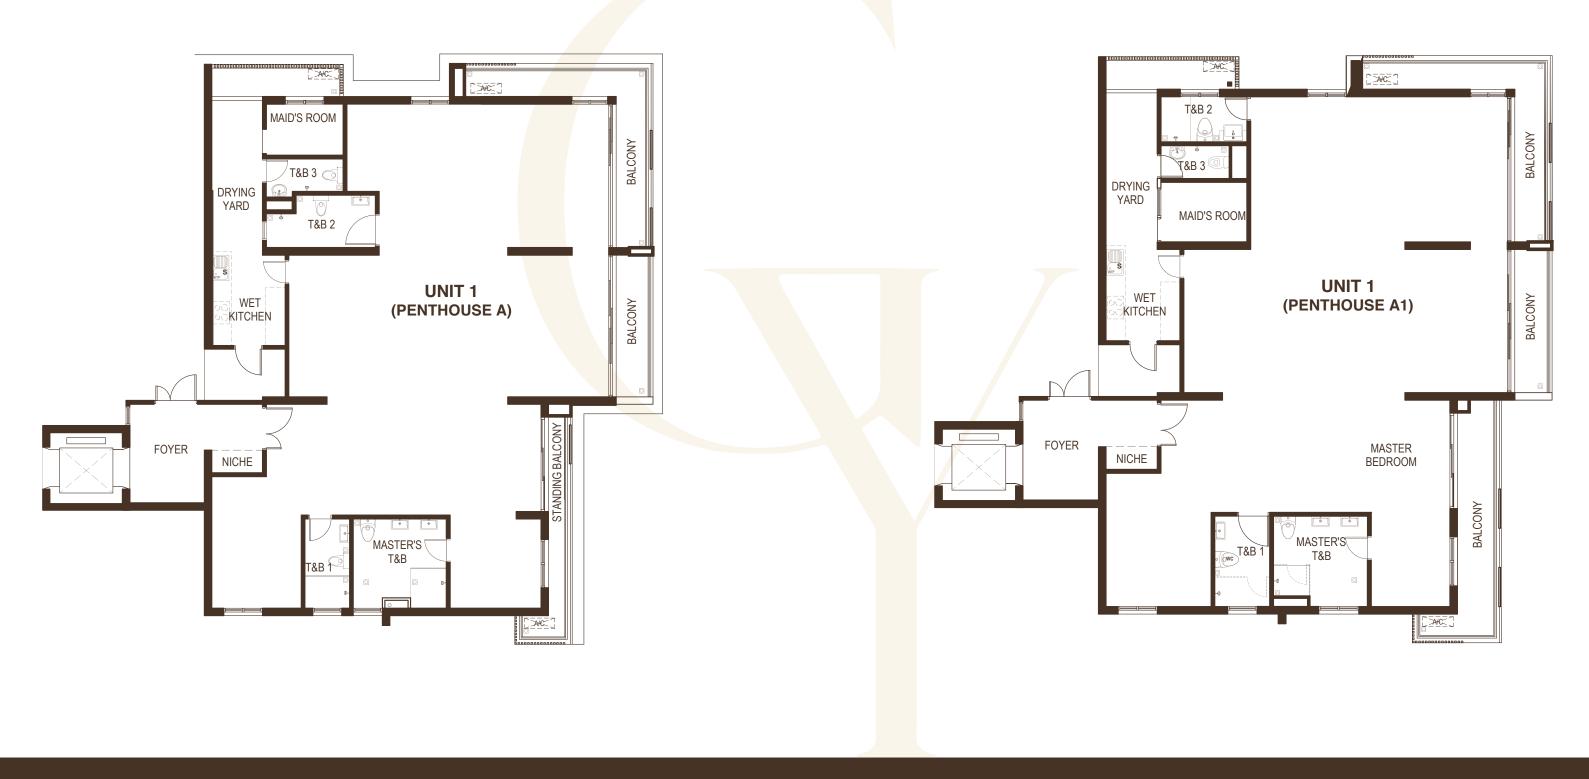

## PENTHOUSE A @ LEVEL 4

215 SQUARE METER 2,314 SQUARE FEET

## PENTHOUSE A1 @ LEVEL 5

221 SQUARE METER 2,378 SQUARE FEET

222 SQUARE METER 2,389 SQUARE FEET