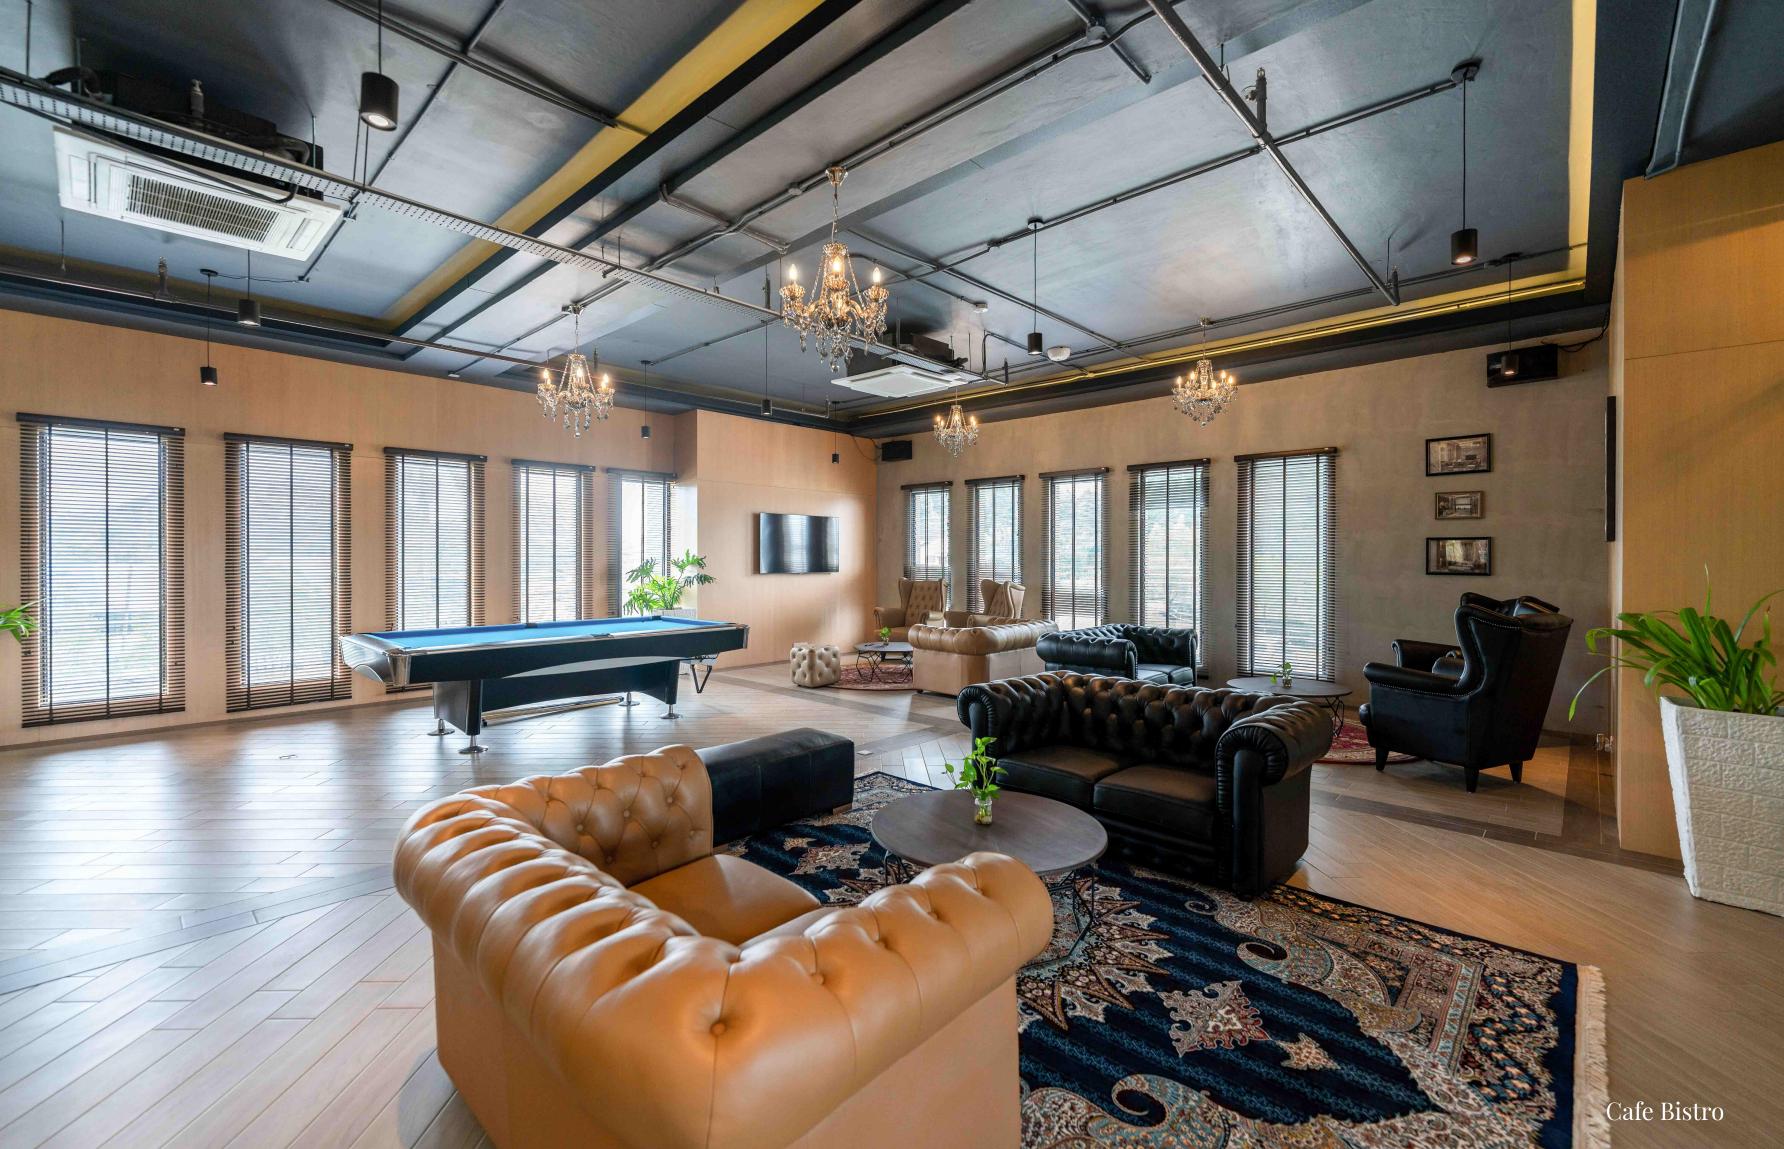

-up areas ranging from 2, 314 square feet to 5, 489 square feet.







## Generously Spacious and Practical

At George Y. Residence, every unit is a corner unit with a grand open floor plan, spectacular high ceilings, a wide balcony, and cleverly effective use of space. The residence also offers majestic views of the city or the forest.







## Private Lift Lobby

Enjoy privacy living with only one or two units per floor each with its own private lift lobby, dedicated car park units and face recognition system to offer best in comfort and security.







## Living In Comfort, Luxurious Homes

At George Y Residence, our objective is to bring out the best in what the space already had to offer. Let light flow through your household, accentuating its features and illuminating the space.







## Inspired by unparalled convenience

GEORGE Y. RESIDENCE

#### LIST OF PLACES:

- 8.6 km Tunku Putra HELP International School
- 6.2 km Lodge International School
- 2.6 km Swinburne University
- 2.5 km AEON Mall
- 3.3 km The Spring Mall
- 3.8 km Kuching Police Headquarters
- 4.3 km Timberland Medical Centre

2.0 km - Sarawak General Hospital

3.5 km - Borneo Medical Centre

- 2.8 km St. Joseph Cathedral 4.1 km Floating Mosque
- 3.6 km Tua Pek Kong Temple
- 4.3 km Borneo Cultures Museum
- 4.0 km Top Spot Seafood
- 4.1 km Kuching Waterfront 4.0 km - Kuching Town Area
- 8.0 km Kuching International Airport





### Point of Interest

George Y. Residence situated at a highly strategic area for people who loves ideal tourism city and to find a work-life balance.

4.0 km - Kuching Town A