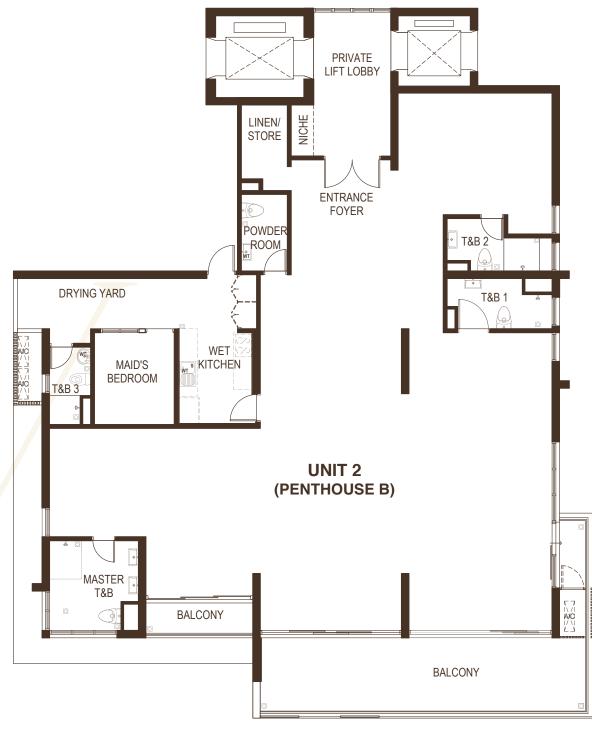

## PENTHOUSE B @ LEVEL 4

269 SQUARE METER 2,895 SQUARE FEET

## PENTHOUSE B @ LEVEL 5

269 SQUARE METER 2,895 SQUARE FEET

**KEYPLAN** 

PENTHOUSE B1 @ LEVEL 6 - 10

290 SQUARE METER 3,121 SQUARE FEET