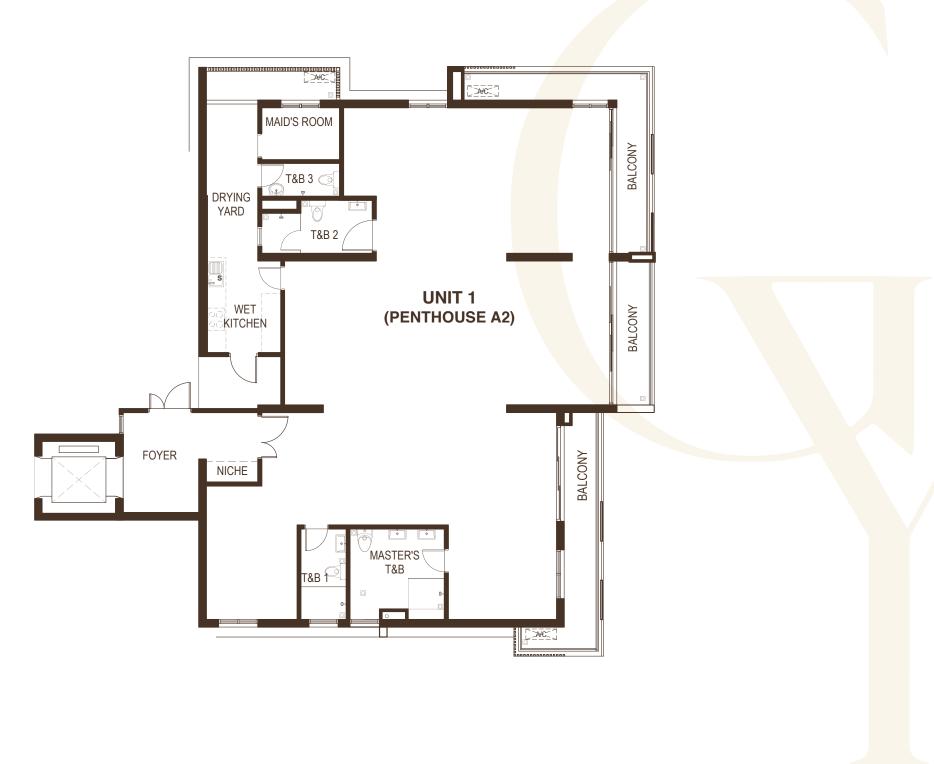

## PENTHOUSE A @ LEVEL 4

215 SQUARE METER 2,314 SQUARE FEET

## PENTHOUSE A1 @ LEVEL 5

221 SQUARE METER 2,378 SQUARE FEET

222 SQUARE METER 2,389 SQUARE FEET