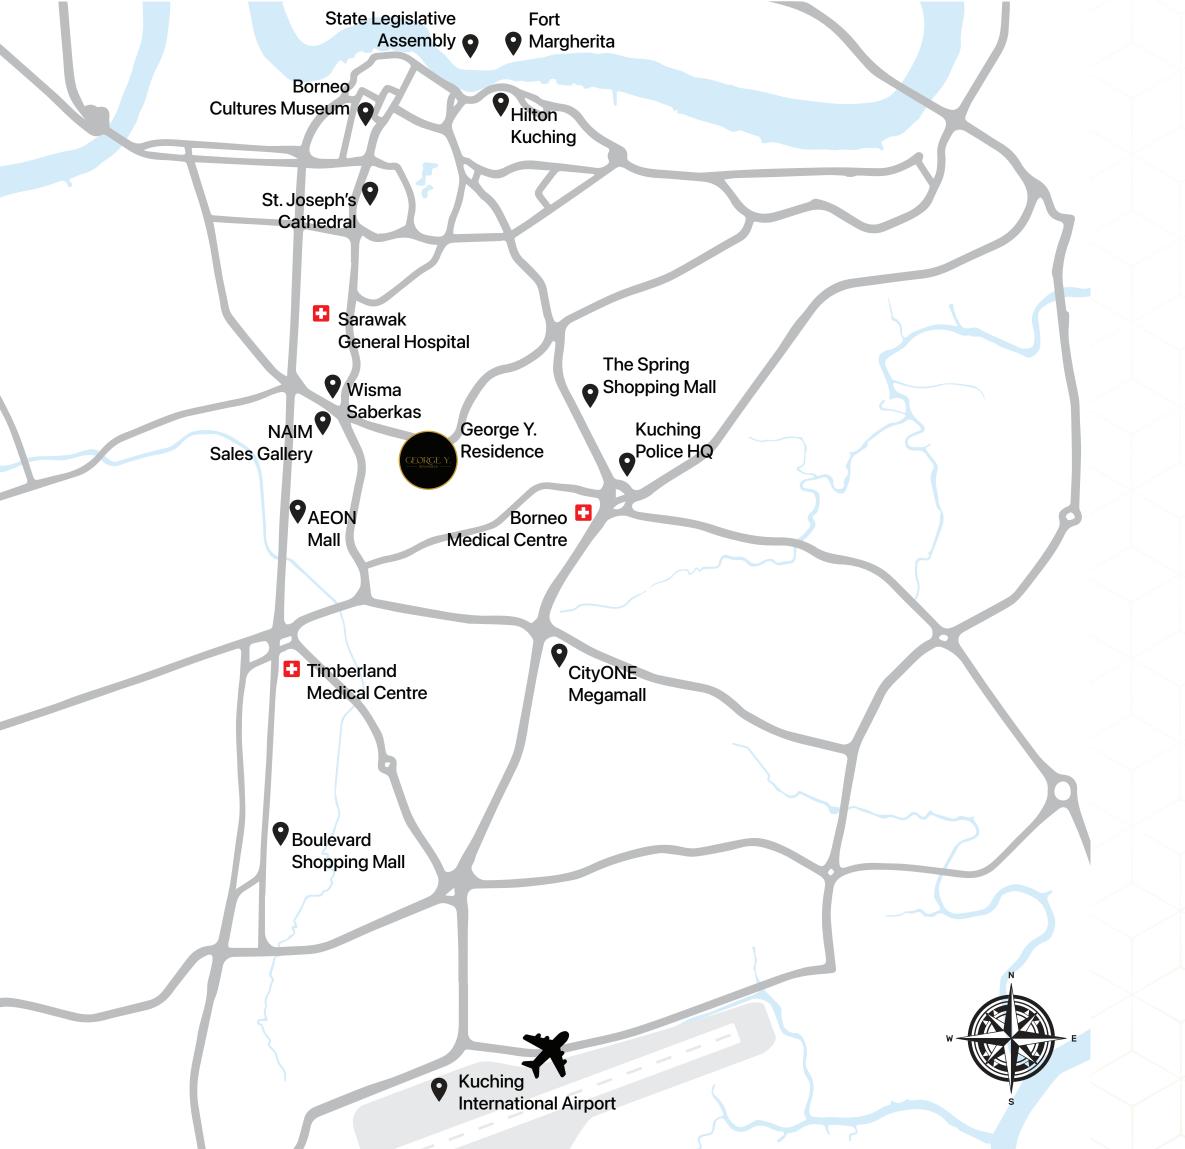

#### LIST OF PLACES:

- 8.6 km Tunku Putra HELP International School
- 6.2 km Lodge International School
- 2.6 km Swinburne University
- 2.5 km AEON Mall
- 3.3 km The Spring Mall
- 3.8 km Kuching Police Headquarters
- 4.3 km Timberland Medical Centre

2.0 km - Sarawak General Hospital

3.5 km - Borneo Medical Centre

- 2.8 km St. Joseph Cathedral 4.1 km Floating Mosque
- 3.6 km Tua Pek Kong Temple
- 4.3 km Borneo Cultures Museum
- 4.0 km Top Spot Seafood
- 4.1 km Kuching Waterfront 4.0 km - Kuching Town Area
- 8.0 km Kuching International Airport

### Point of Interest

George Y. Residence situated at a highly strategic area for people who loves ideal tourism city and to find a work-life balance.

4.0 km - Kuching Town Area
4.1 km - Kuching Waterfront
4.3 km - Borneo Cultures Museum

2.5 km - AEON Mall
3.3 km - The Spring Mall
4.0 km - Top Spot Seafood

2.6 km - Swinburne University
6.2 km - Lodge Int. School

8.6 km - Tunku Putra HELP Int. School

2.0 km
3.5 km
4.3 km
Sarawak General Hospital
Borneo Medical Centre
Timberland Medical Centre

2.8 km
3.6 km
4.1 km
St. Joseph Cathedral
Tua Pek Kong Temple
Floating Mosque

3.8 km - Kuching Police Headquarters8.0 km - Kuching Int. Airport