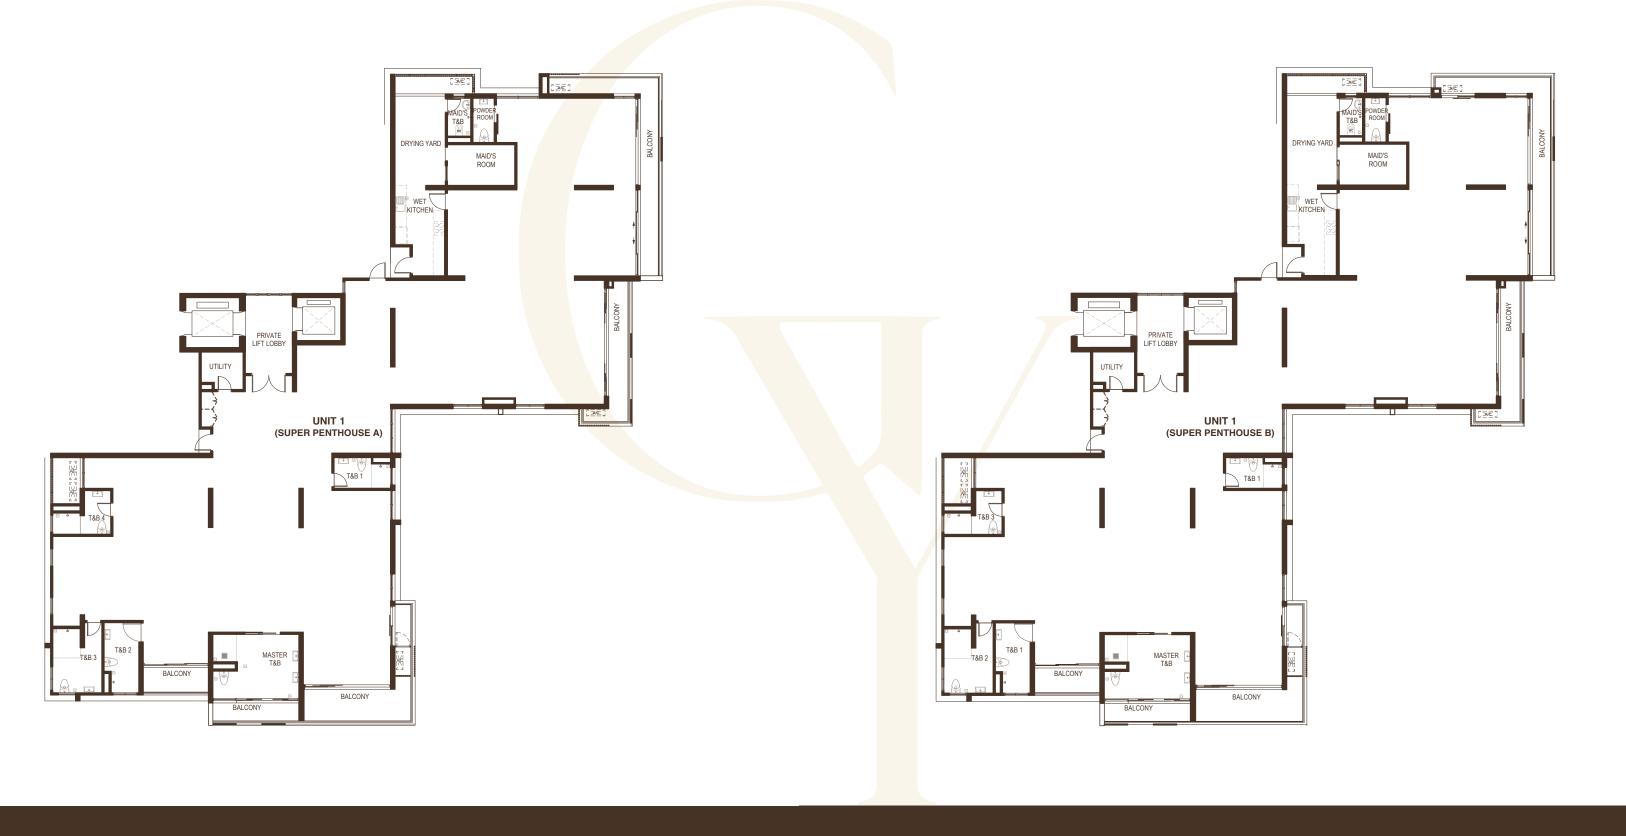

3 km - The Spring Mall
4.0 km - Top Spot Seafood

2.6 km - Swinburne University
6.2 km - Lodge Int. School

8.6 km - Tunku Putra HELP Int. School

2.0 km
3.5 km
4.3 km
Sarawak General Hospital
Borneo Medical Centre
Timberland Medical Centre

2.8 km
3.6 km
4.1 km
St. Joseph Cathedral
Tua Pek Kong Temple
Floating Mosque

3.8 km - Kuching Police Headquarters8.0 km - Kuching Int. Airport

# Floor Plan



## PENTHOUSE A @ LEVEL 4

215 SQUARE METER 2,314 SQUARE FEET





## PENTHOUSE A1 @ LEVEL 5

221 SQUARE METER 2,378 SQUARE FEET











222 SQUARE METER 2,389 SQUARE FEET





## PENTHOUSE B @ LEVEL 4

269 SQUARE METER 2,895 SQUARE FEET







## PENTHOUSE B @ LEVEL 5

269 SQUARE METER 2,895 SQUARE FEET





**KEYPLAN** 

PENTHOUSE B1 @ LEVEL 6 - 10

290 SQUARE METER 3,121 SQUARE FEET