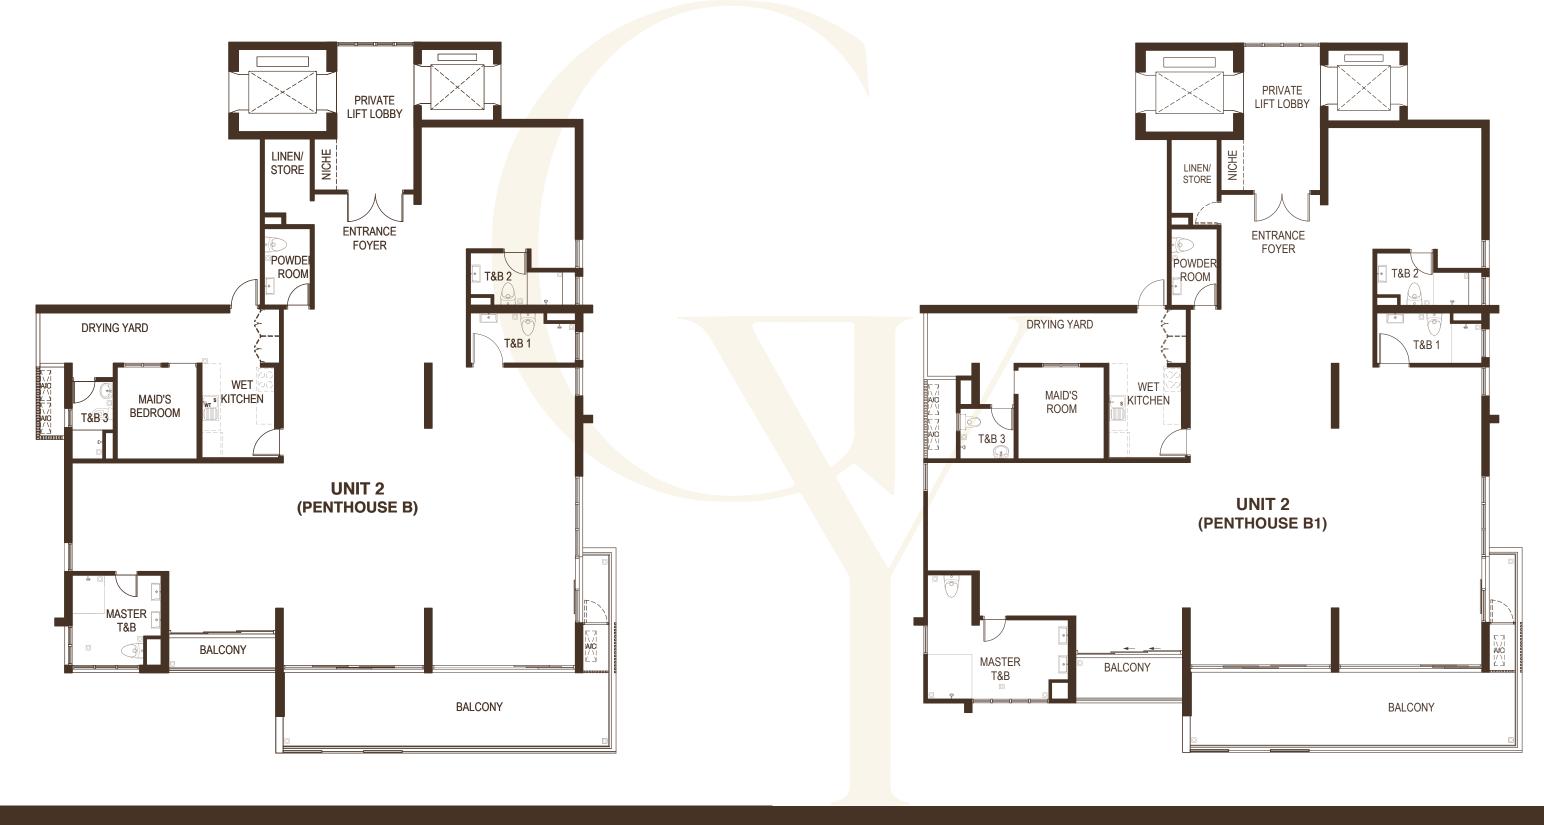

## PENTHOUSE B @ LEVEL 4

269 SQUARE METER 2,895 SQUARE FEET

## PENTHOUSE B @ LEVEL 5

269 SQUARE METER 2,895 SQUARE FEET

**KEYPLAN** 

PENTHOUSE B1 @ LEVEL 6 - 10

290 SQUARE METER 3,121 SQUARE FEET